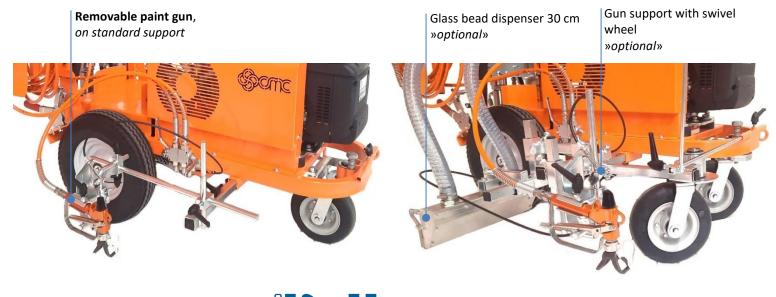

## STANDARD CONFIGURATION

Battery power supply

Electric engine HONDA GXE2.0 2,4 HP (1,8 Kw)

Hand push

Airless hydraulic piston pump 6,17 l/min

1 removable paint gun with nozzle for line 10-15 cm

High-pressure paint filter

## Engine-integrated battery monitoring system

Quick charger separate from the machine. Input voltage 100Vac – 240 Vac

| cod.             | OPTIONAL                                                                                                      |
|------------------|---------------------------------------------------------------------------------------------------------------|
| MT00236          | » Second swappable lithium-ion rechargeable battery                                                           |
| НМС-В/НМС-Н      | » HMC Hydraulic Motorized Chariot. To transform the push machine in a machine with drive                      |
| HMC-AV           | » HMC-AV Battery-powered electric Motorized Chariot. To transform the push machine in a machine with<br>drive |
| 2PAR30           | » Second manual paint gun with kit of cocks, hose, support and lever control                                  |
| SU00220          | » Gun support with swivel wheel                                                                               |
| DISPERLAR30-20   | » Gravity glass bead system: tank 24 l with 1 dispenser 15 cm (adjustable for 12 and 15 cm)                   |
| DISPERLAR30-1515 | » Gravity glass bead system: tank 24 I with 2 dispensers 15 cm (adjustable for 12 and 15 cm). For 2 lines     |
| DISPERLAR30-30   | » Gravity glass bead system: tank 24 I with 1 dispenser 30 cm (adjustable for 12, 15, 20, 25 and 30 cm)       |
| PL00199          | » 50 l plastic bucket for paint                                                                               |
|                  | » Nozzle for line 5 cm; nozzle for line 15-20 cm; nozzle for line 20-25 cm                                    |
|                  | » Nozzle for surfaces 15 cm; nozzle for surfaces 20 cm; nozzle for surfaces 25 cm; nozzle for surfaces 35 cm  |