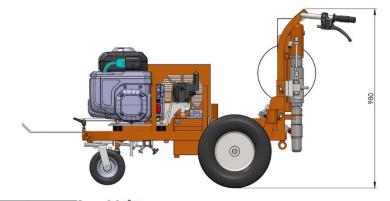

## **AR30PROP-AVH TECHNICAL DATA SHEET**

(BATTERY-POWERED ELECTRIC airless road marking machine)

| MODEL               | AR30PROP-AVH                                                           |
|---------------------|------------------------------------------------------------------------|
| Technology          | AIRLESS                                                                |
| Guns:               | from 1 to 2                                                            |
| Max line width:     | 50 cm (achievable only with proper optional equipment)                 |
| Sprayable products: | not refractive paints, specifically formulated for airless application |
| Dimensions          | 1500x710x h980 mm                                                      |
| Weight              | 162 Kg                                                                 |