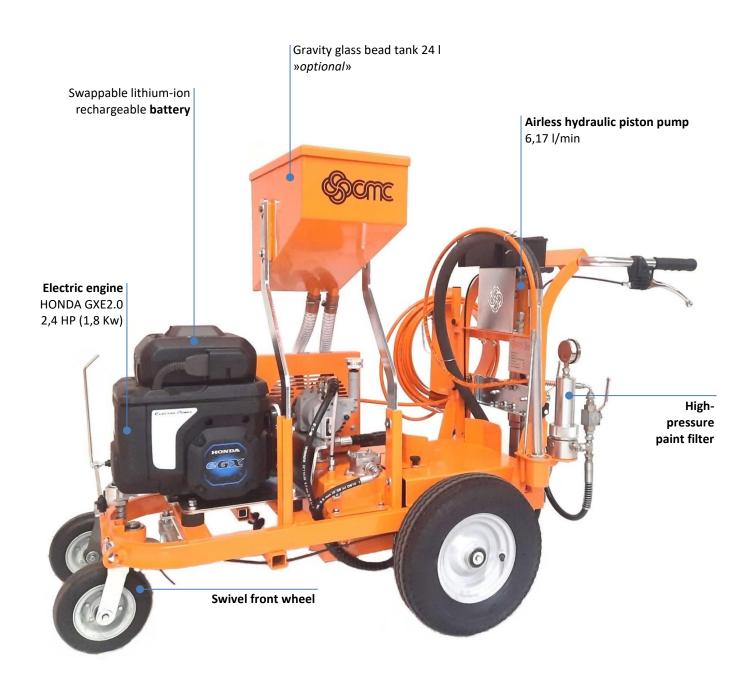

## STANDARD CONFIGURATION

Battery power supply

Electric engine HONDA GXE2.0 2,4 HP (1,8 Kw)

Hand push

Airless hydraulic piston pump 6,17 l/min

1 removable paint gun with nozzle for line 10-15 cm

High-pressure paint filter

Swivel front wheel

Photos are not contractual.

## 1 swappable lithium-ion rechargeable battery

Battery voltage: 72V 10 Ah

## Engine-integrated battery monitoring system

Quick charger separate from the machine. Input voltage 100Vac – 240 Vac

| cod.             | OPTIONAL                                                                                                      |
|------------------|---------------------------------------------------------------------------------------------------------------|
| MT00236          | » Second swappable lithium-ion rechargeable battery                                                           |
| НМС-В/НМС-Н      | » HMC Hydraulic Motorized Chariot. To transform the push machine in a machine with drive                      |
| HMC-AV           | » HMC-AV Battery-powered electric Motorized Chariot. To transform the push machine in a machine with<br>drive |
| 2PAR30           | » Second manual paint gun with kit of cocks, hose, support and lever control                                  |
| SU00220          | » Gun support with swivel wheel                                                                               |
| DISPERLAR30-20   | » Gravity glass bead system: tank 24 l with 1 dispenser 15 cm (adjustable for 12 and 15 cm)                   |
| DISPERLAR30-1515 | » Gravity glass bead system: tank 24 I with 2 dispensers 15 cm (adjustable for 12 and 15 cm). For 2 lines     |
| DISPERLAR30-30   | » Gravity glass bead system: tank 24 I with 1 dispenser 30 cm (adjustable for 12, 15, 20, 25 and 30 cm)       |
| PL00199          | » 50 l plastic bucket for paint                                                                               |
|                  | » Nozzle for line 5 cm; nozzle for line 15-20 cm; nozzle for line 20-25 cm                                    |
|                  | » Nozzle for surfaces 15 cm; nozzle for surfaces 20 cm; nozzle for surfaces 25 cm; nozzle for surfaces 35 cm  |