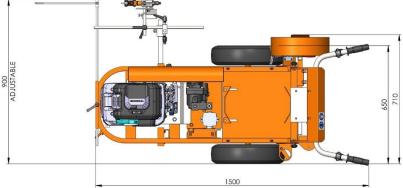

## **AR30PROP-AVH TECHNICAL DATA SHEET**

(BATTERY-POWERED ELECTRIC airless road marking machine)

| MODEL               | AR30PROP-AVH                                                           |
|---------------------|------------------------------------------------------------------------|
| Technology          | AIRLESS                                                                |
| Guns:               | from 1 to 2                                                            |
| Max line width:     | 50 cm (achievable only with proper optional equipment)                 |
| Sprayable products: | not refractive paints, specifically formulated for airless application |
| Dimensions          | 1500x710x h980 mm                                                      |
| Weight              | 162 Kg                                                                 |