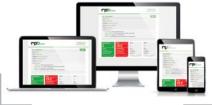

Connect to the GX4® from your laptop, tablet, phone or even network to view real time data, download logs, alter alarm points and much more.