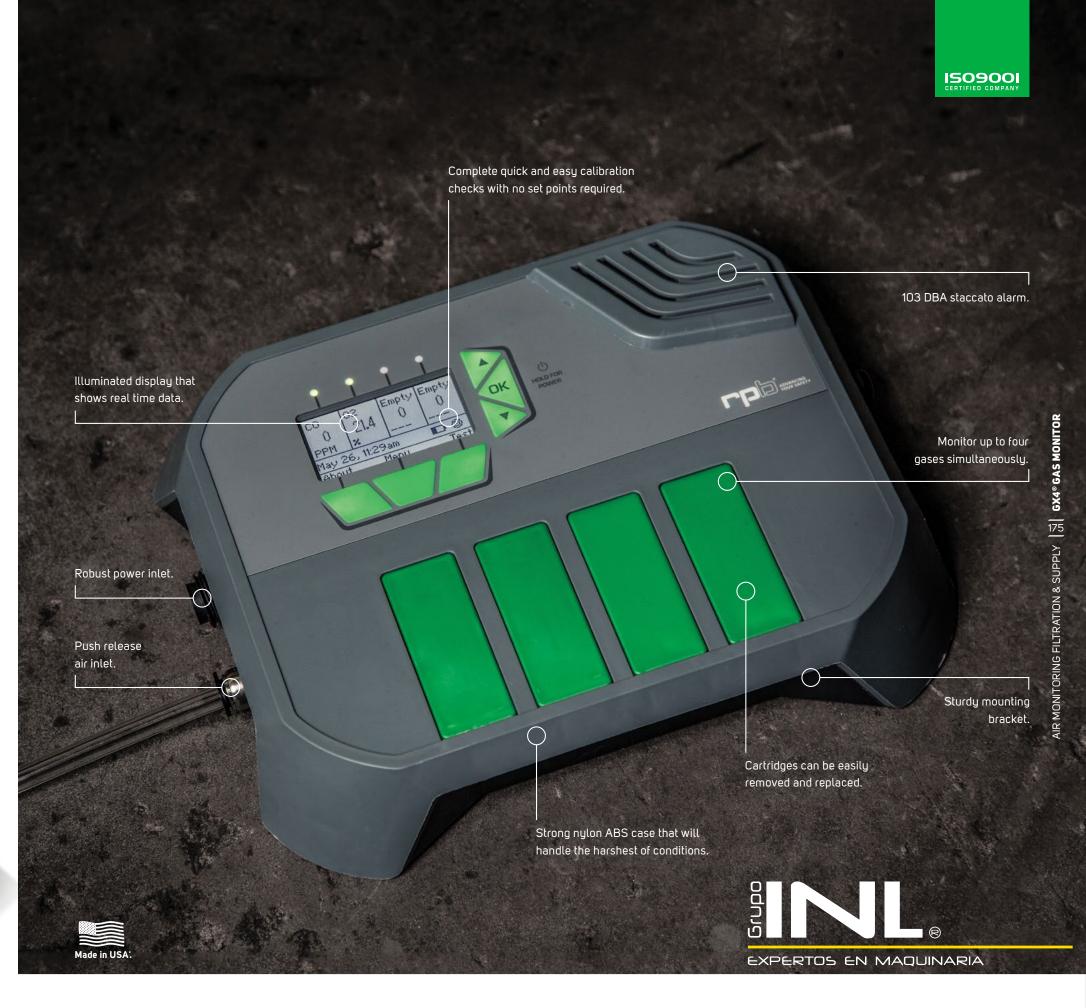

## **GX4® GAS MONITOR**

## THE ULTIMATE MULTI-GAS DETECTOR

Dangerous levels of toxic gases can cause severe injury or death. The RPB® GX4® Gas Monitor gives you the complete confidence that the air you and your employees breathe is safe.

The GX4® can detect up to four gases simultaneously. It includes smart device and cloud integration capabilities enabling you to view your air quality from any device, while sensors are displayed online in real time.