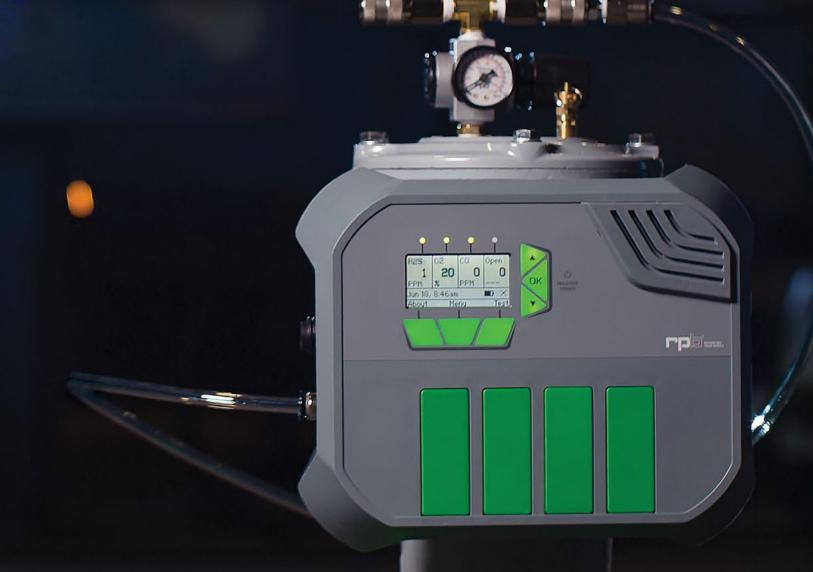

## **GX4® GAS MONITOR**

## THE ULTIMATE MULTI-GAS DETECTOR

Dangerous levels of toxic gases can cause severe injury or death. The RPB® GX4® Gas Monitor gives you the complete confidence that the air you and your employees breathe is safe.

The GX4® can detect up to four gases simultaneously. It includes smart device and cloud integration capabilities enabling you to view your air quality from any device, while sensors are displayed online in real time.