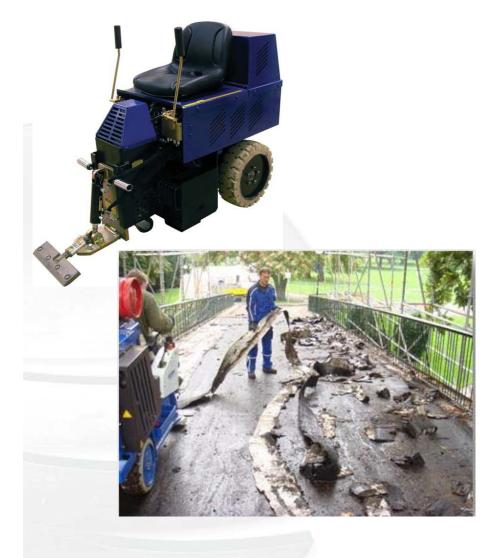

## **RIDE-ON STRIPPER**

## BMS-220ADB

|                      | TECHNICAL DATA                                                                     |  |
|----------------------|------------------------------------------------------------------------------------|--|
| Working width        | 152mm – 690mm (depending on the type of blade)                                     |  |
| Battery Power:       | 12,8 V gel cell battery / Running time up to 10 hours.                             |  |
| Weight               | 450 kg (without options or accessories)                                            |  |
| Dimensions L / W / H | 1345mm / 620mm / 1120mm                                                            |  |
| Drive system / speed | Electrical / up to 37 m/min                                                        |  |
| Machine type         | Ride-on                                                                            |  |
| Application          | Hardwood parquet / ceramics / linoleum / vinyl / carpet / adhesives / glue / tiles |  |

## MAIN ASSETS

- Fast and easy removal of all kind of flooring materials.
- Very compact, goes through standard doors & elevators.

  Zero turn radius, ergonomic design for safe and easy manoeuvring, non-marking high speed tires.
- Total freedom of movements, no electric cable.
- Complete hydraulic control (forward and backward)
- Powered by a high-duty battery, running time up to 10 hours. Charging up to 6 hours.