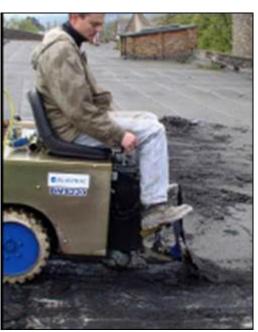

## **RIDE-ON STRIPPER**

## BMS-220ADB

|                      | TECHNICAL DATA                                                                     |  |
|----------------------|------------------------------------------------------------------------------------|--|
| Working width        | 152mm – 690mm (depending on the type of blade)                                     |  |
| Battery Power:       | 12,8 V gel cell battery / Running time up to 10 hours.                             |  |
| Weight               | 450 kg (without options or accessories)                                            |  |
| Dimensions L / W / H | 1345mm / 620mm / 1120mm                                                            |  |
| Drive system / speed | Electrical / up to 37 m/min                                                        |  |
| Machine type         | Ride-on                                                                            |  |
| Application          | Hardwood parquet / ceramics / linoleum / vinyl / carpet / adhesives / glue / tiles |  |

## MAIN ASSETS

- Fast and easy removal of all kind of flooring materials.
- Very compact, goes through standard doors & elevators.

  Zero turn radius, ergonomic design for safe and easy manoeuvring, non-marking high speed tires.
- Total freedom of movements, no electric cable.
- Complete hydraulic control (forward and backward)
- Powered by a high-duty battery, running time up to 10 hours. Charging up to 6 hours.